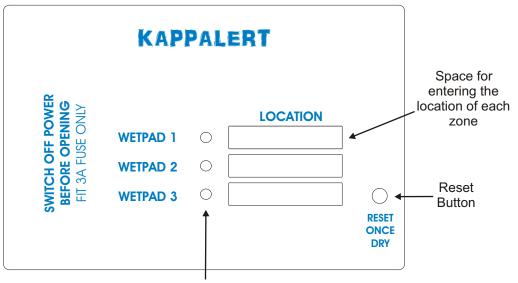

Up to 3 Zones can be monitored simultaneously. Upon any Mat within a Zone detecting a leak, the correspond LED will light on the base unit to indicate which Zone has triggered. An audible alarm will also trigger along with a volt-free relay output.

The Volt-free relay output can be wired directly into a BMS system or the wireless version can be set to automatically send out an SMS or email to alert of a leak.

Once a leak has be detected and subsequently fixed, the quick drying Mats can be reused as many times as needed. The reset button on the base unit can be used to clear any alarms