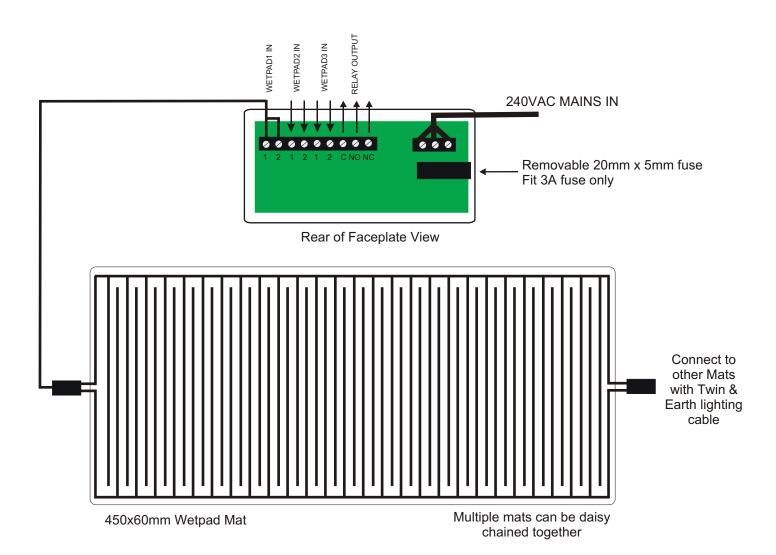

## **Operation**

Connect the Base unit to a Mains supply and position one of the mats in a location that you would like to monitor for leaks and you're ready to go.

Multiple mats can be daisy chained together to create a leak protection zone. These just need to be connected together using Twin & Earth lighting cable.

# Wiring Diagram

The alarm will trigger and the corresponding LED will illuminate when water is sensed on any of the wetpad mats

LEDs to indicate when a leak has occured