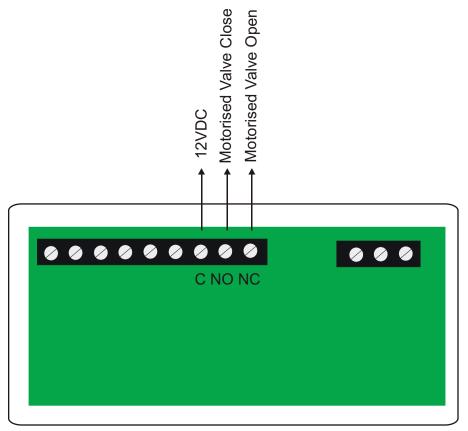

### How to wire to a motorised valve

The Relay Output on the module can automatically shut the water off when a leak is detected.

This is done by wiring a motorised valve into the Relay Output contacts as below.

Rear of Faceplate View

Data Sheet Issue: 1.01 Date: 16th August 2022