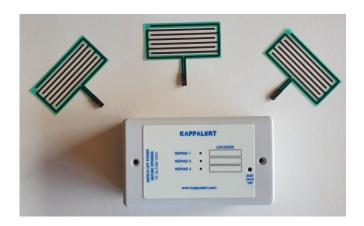

#### Introduction

What starts with a small leak, can quickly turn into £1000s worth of damage. Our leak detection mats can detect even a few small drips of water, allowing you to catch any leaks early.

Instantly receive an alert upon a leak. Perfect for monitoring a whole block of vacant apartments, as you can pinpoint where the leak is coming from before any major water damage is done.

# General Ratings

Module Dimensions 145mm width

88mm depth 40mm height

Voltage Input 230VAC

Cable Length (To Wetpad) 100mm

Unit mounting Wall Mount Box

Alarm Output Volt Free Relay Output

Audible Alarm 3x LEDs